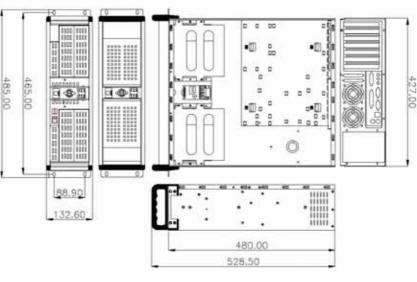

## **Mechanical Drawing**

#### Dimensions

- 427 (W) x 480 (D) x 132.6 (H)mm
- 16.8 (W) x 18.9 (D) x 5.2 (H) inches