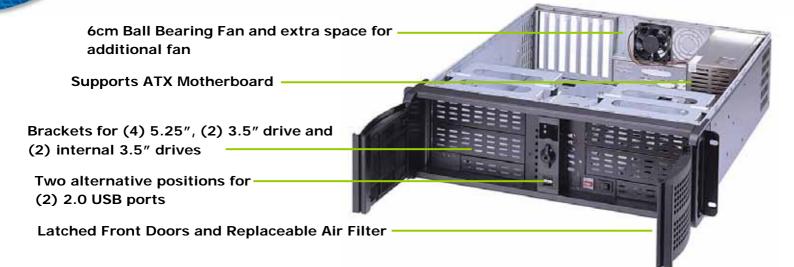

# Introduction

The RCK-308MA 3U Rack mount Chassis provides a classy and resourceful solution for a variety of Industrial applications using ATX motherboard. Besides external four 5.25" bays and two 3.5" bays, RCK-308MA offers two 3.5" shock resistive drive bays; sufficient for applications that use guite significant number of drivers without having to use very bulky 4U chassis. Two levels temperature management relies on one ball bearing 6cm fan that provide excellent cooling and System Environmental Monitor that warns users when the system temperature is above normal. One extra space for optional additional fan is provided for more heat sensitive application. RCK-308MA offers two alternative positions for two 2.0 USB ports.

# **Features**

• Standard 3U 19" Rackmount Chassis

ADVANCED INDUSTRIAL CON

- Heavy Duty Steel with Ni plating RoHS compliant
- Front Panel with Lockable Doors to Protect Drives
- (4) 5.25", (2) 3.5" FDD, (2) 3.5" internal HDD drive bays with shock-resistant drive brackets
- (2) 2.0 USB ports with two alternative positions to choose
- Supports ATX Motherboard
- System Environmental Monitor
- Extra space for one additional 6cm fan

## **Drive Bays**

• (4) 5.25" and (2) 3.5" external drives and (2) 3.5" internal drives

#### **Cooling System**

6 cm and environmental monitoring board.
One extra space for additional 6cm fan

#### Ports

Two USB ports on front panel