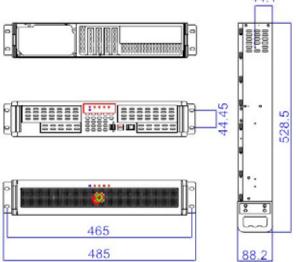

# Mechanical Drawing

#### **Dimensions**

- 485(W) x 528.5(D) x 88.2(H) mm
- 19 (W) x 20.8 (D) x 3.4 (H) inches