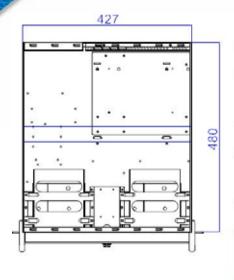

# Mechanical Drawing

#### **Dimensions**

- 485(W) x 528.5(D) x 88.2(H) mm
- 19 (W) x 20.8 (D) x 3.4 (H) inches