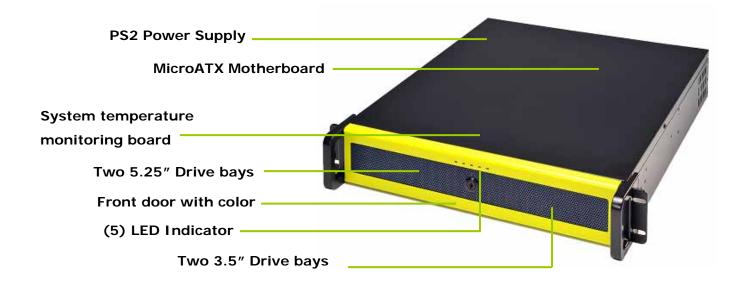

# RCK-204MT

2U Rackmount Chassis with 4 Drive bays, supports Micro-ATX motherboard and PS2 power supply, 5 Front LED indicators, built-in System temperature monitoring board

## Introduction

The **RCK-204MT** is a new designed 2U chassis for motherboard with high density driver bays. It is constructed of heavy duty steel and supports standard Micro-ATX motherboards. It can accommodate two 3.5" and two 5.25" external Drive bays.

Besides, **RCK-204MT** has a built-in "system monitoring board" to let users easily monitoring the System status by viewing the LED at the front panel of the chassis. The front door can be customized with your own color and logo, allowing you to differentiate your offering from your competitors.

## **Features**

- Standard 2U 19" Rackmount chassis
- Heavy duty steel
- Micro-ATX motherboard
- Built-in Temperature monitoring board
- Single front door with Lockable door and option for customized Color
- Front (5) LED indicator to monitor System power, HDD activity, Fans and Heat sensors