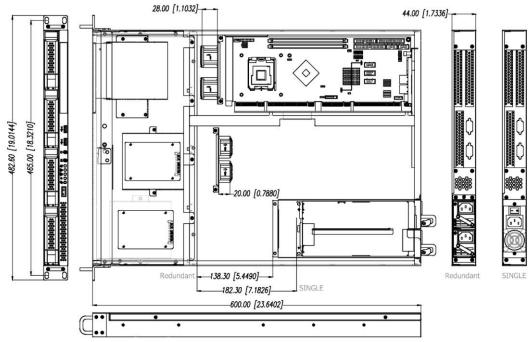

## **Mechanical Drawing**

# Dimension (W x D x H)

- 432 x 600 x 44mm
- 17 x 23.62 x 1.73 inches