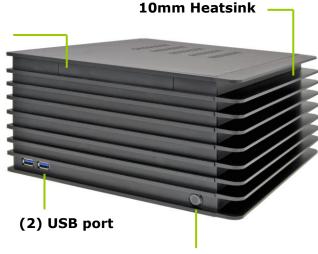

# Industrial Fanless Chassis with 3 drive bays, support Mini-ITX motherboard

# Slim ODD drive bay

The 2.5mm thickness aluminum with 10mm heat sink on the side provide maximum heat conductivity and superior rigidness.

## I/O Port

• (2) USB 3.0 or USB 2.0 (by cable selection)