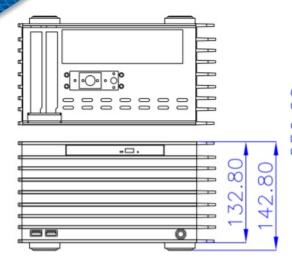

# **Mechanical Drawing**

# Dimension (W $\times$ D $\times$ H)

- 260 x 250 x 132.8mm
- 10.23 x 9.83 x 5.23inches