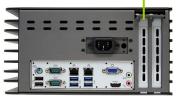

#### **Expansion**

(2) Full height expansion slots
(Riser card required – not included)

## I/O Port

• (2) USB 3.0 or USB 2.0 (by cable selection)