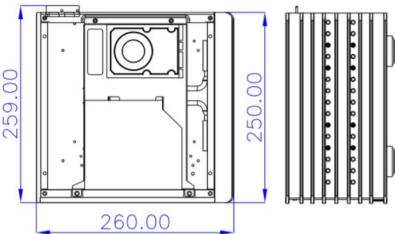

# **Mechanical Drawing**

# Dimension (W $\times$ D $\times$ H)

- 260 x 250 x 132.8mm
- 10.23 x 9.83 x 5.23inches