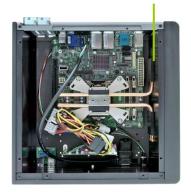

# (6) Heat pipe for processor

On/Off switch with LED

## **Cooling System**

- (6) Solid copper heat pipes
- Recommended CPU TDP 65W (max. TDP 95W with adequate airflow)